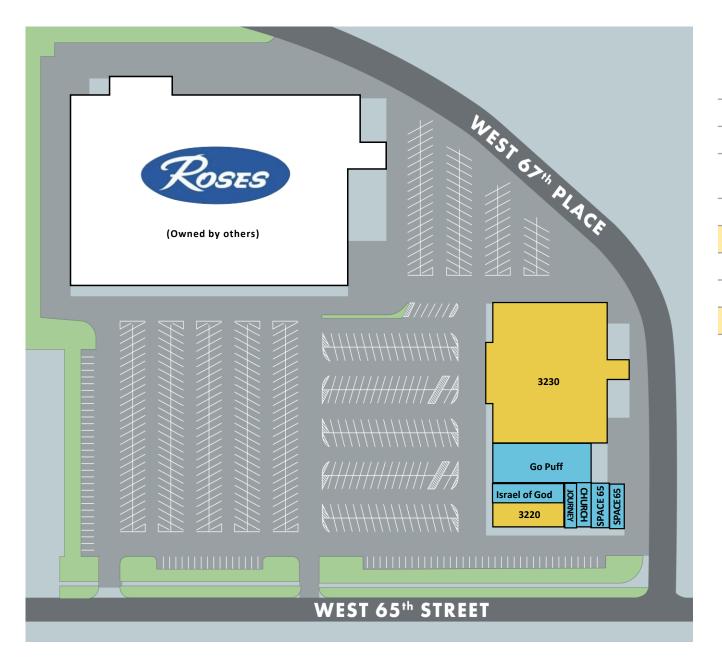

### 3200 West 65th Street

3200 West 65th Street Cleveland Ohio 44101

| UNIT# | TENANT                                     |
|-------|--------------------------------------------|
| 3210  | SPACE 65 CLEVELAND                         |
| 3212  | SPACE 65 CLEVELAND                         |
| 3214  | IGLESIA CRISTIANA CONOCIENDO A<br>DIOS INC |
| 3216  | JOURNEY WAY & MEMORABILIA                  |
| 3220  | VACANT 3,000SF                             |
| 3224  | ISRAEL OF GOD                              |
| 3228  | GO PUFF                                    |
| 3230  | VACANT 31,545 SF                           |